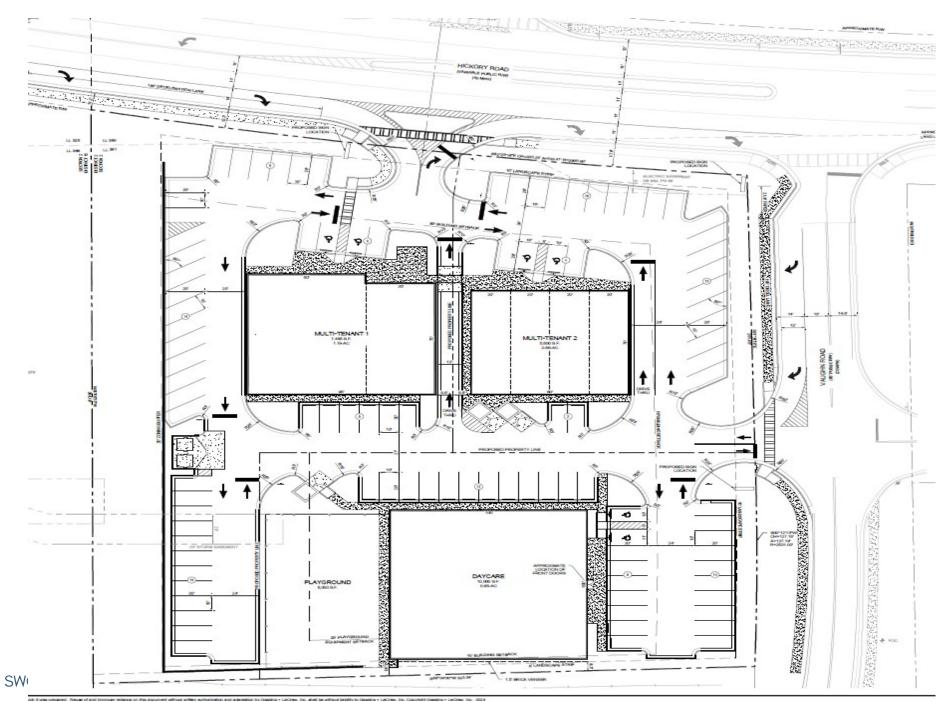

# Last Remaining Space +/- 2,800 SF

SWC Hickory Road & Vaughn Road, Woodstock, GA

### SITE PLAN