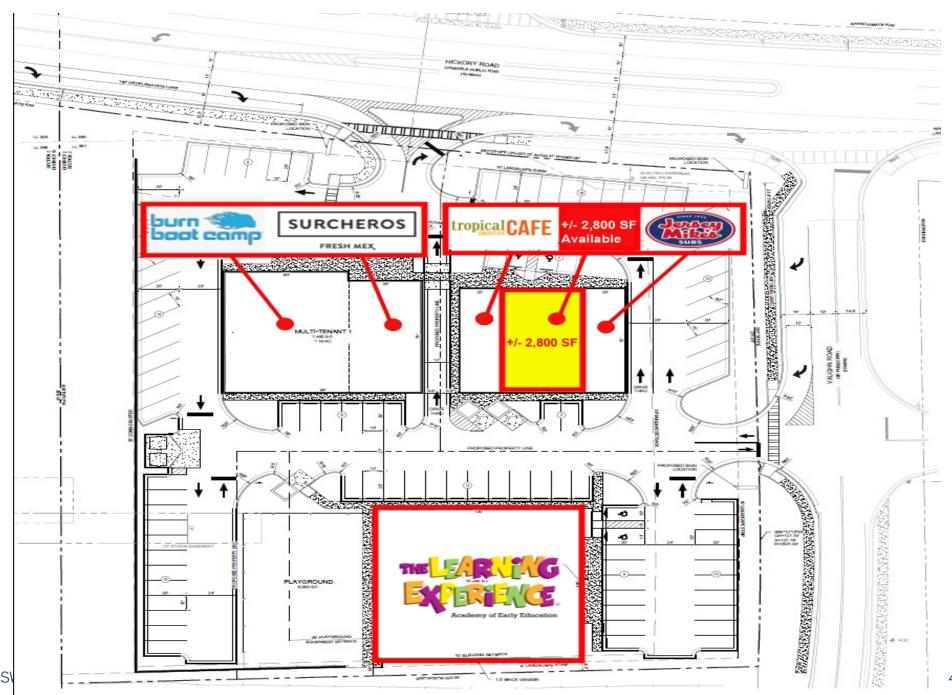

# Last Remaining Space +/- 2,800 SF

SWC Hickory Road & Vaughn Road, Woodstock, GA

### SITE PLAN