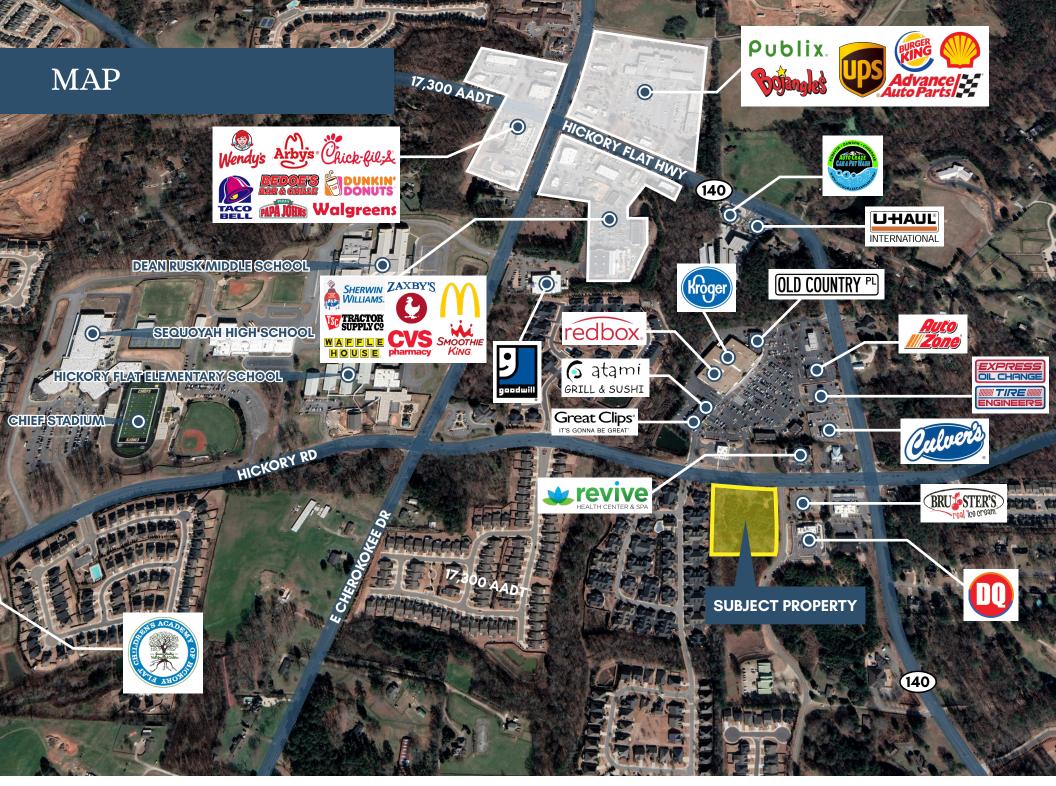

# Last Remaining Space +/- 2,800 SF

SWC Hickory Road & Vaughn Road, Woodstock, GA

## SITE PLAN AERIAL