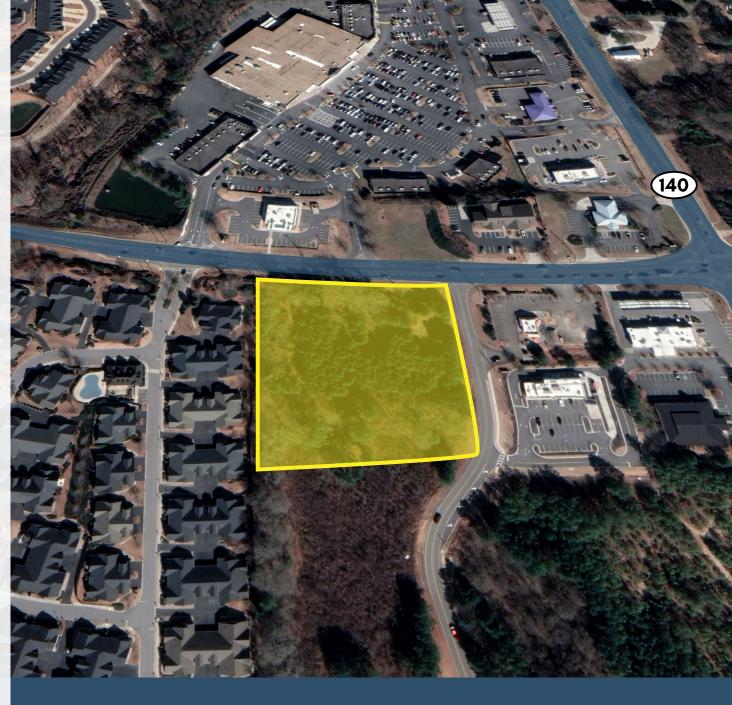

# Last Remaining Space +/- 2,800 SF

SWC Hickory Road & Vaughn Road, Woodstock, GA

## SITE PLAN AERIAL